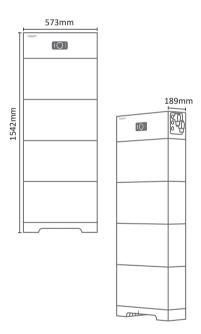

## **Operating conditions**

| Installation location       | Outdoor or indoor                                                                 |  |
|-----------------------------|-----------------------------------------------------------------------------------|--|
| Operating temperature       | Discharging:-4°F to 122°F (-20°C to 50°C), Charging:14°F to 122°F (-10°C to 50°C) |  |
| Dimensions                  | 573*(597/912/1227/1542)*189 (W*H*D, mm)                                           |  |
| Weight                      | 65kg,115kg,165kg,215kg                                                            |  |
| Enclosure protection rating | IP65                                                                              |  |
| Altitude                    | <4000m                                                                            |  |
| Cooling                     | Natural convection                                                                |  |
| Warranty                    | 10 years*                                                                         |  |
| Certificates                | IEC62619/CE/UN38.3                                                                |  |
|                             |                                                                                   |  |